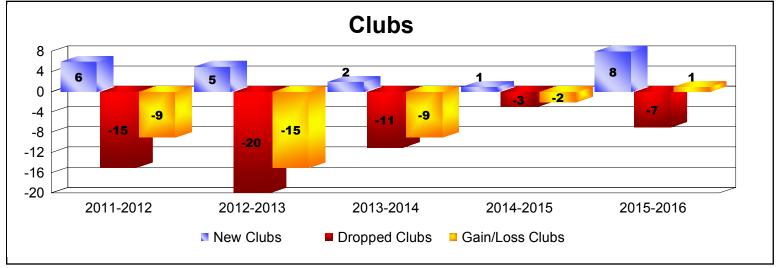

District 305 N1 As of June 2016 Cumulative

| Year      | New<br>Clubs | Dropped<br>Clubs | Gain/<br>Loss<br>Clubs | New<br>Members | Charter<br>Members | Reinstate<br>Members | Transfer<br>Members | Total<br>Member<br>Added | Total<br>Members<br>Dropped | Gain/<br>Loss<br>Members |
|-----------|--------------|------------------|------------------------|----------------|--------------------|----------------------|---------------------|--------------------------|-----------------------------|--------------------------|
| 2011-2012 | 6            | -15              | -9                     | 396            | 121                | 138                  | 6                   | 661                      | -722                        | -61                      |
| 2012-2013 | 5            | -20              | -15                    | 243            | 108                | 69                   | 13                  | 433                      | -492                        | -59                      |
| 2013-2014 | 2            | -11              | -9                     | 143            | 79                 | 24                   | 0                   | 246                      | -694                        | -448                     |
| 2014-2015 | 1            | -3               | -2                     | 300            | 33                 | 47                   | 14                  | 394                      | -346                        | 48                       |
| 2015-2016 | 8            | -7               | 1                      | 252            | 185                | 15                   | 12                  | 464                      | -409                        | 55                       |
| Average   | 4            | -11              | -7                     | 267            | 105                | 59                   | 9                   | 440                      | -533                        | -93                      |