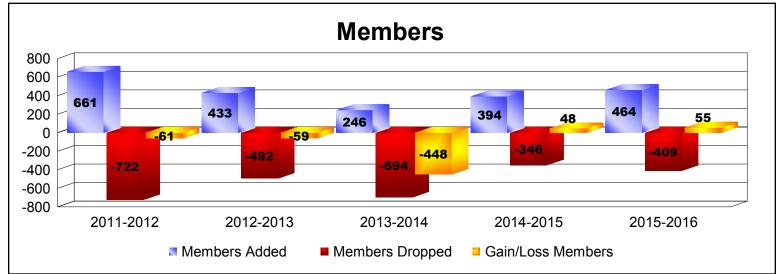

District 305 N1 As of June 2016 Cumulative

| Year      | New<br>Clubs | Dropped<br>Clubs | Gain/<br>Loss<br>Clubs | New<br>Members | Charter<br>Members | Reinstate<br>Members | Transfer<br>Members | Total<br>Member<br>Added | Total<br>Members<br>Dropped | Gain/<br>Loss<br>Members |
|-----------|--------------|------------------|------------------------|----------------|--------------------|----------------------|---------------------|--------------------------|-----------------------------|--------------------------|
| 2011-2012 | 6            | -15              | -9                     | 396            | 121                | 138                  | 6                   | 661                      | -722                        | -61                      |
| 2012-2013 | 5            | -20              | -15                    | 243            | 108                | 69                   | 13                  | 433                      | -492                        | -59                      |
| 2013-2014 | 2            | -11              | -9                     | 143            | 79                 | 24                   | 0                   | 246                      | -694                        | -448                     |
| 2014-2015 | 1            | -3               | -2                     | 300            | 33                 | 47                   | 14                  | 394                      | -346                        | 48                       |
| 2015-2016 | 8            | -7               | 1                      | 252            | 185                | 15                   | 12                  | 464                      | -409                        | 55                       |
| Average   | 4            | -11              | -7                     | 267            | 105                | 59                   | 9                   | 440                      | -533                        | -93                      |